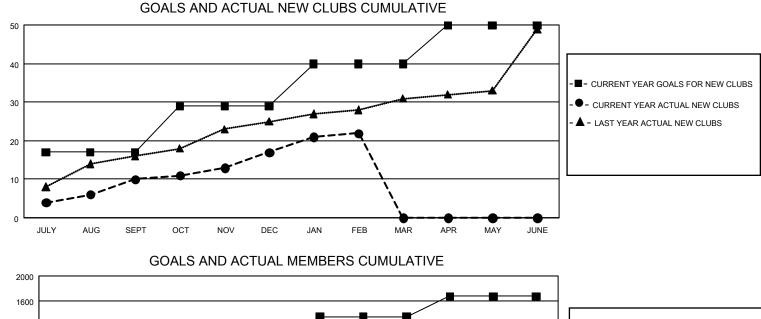

## LOCATION: INDIA

GMT: OPEN

GMT CA 6

| Clubs         |               |             |               | Members               |                        |                         |                                                    |  |
|---------------|---------------|-------------|---------------|-----------------------|------------------------|-------------------------|----------------------------------------------------|--|
|               | RESULTS FOR   | R 2019-2020 |               | RESULTS FOR 2019-2020 |                        |                         |                                                    |  |
| QUARTER       | NEW CLUB GOAL | NEW CLUBS   | DROPPED CLUBS | QUARTER MEME          | BER GROWTH NET<br>GOAL | MEMBER GROWTH<br>ACTUAL | DROPPED<br>MEMBERS ACTUAL<br>(including transfers) |  |
| JULY/AUG/SEPT | 51            | 10          | 4             | JULY/AUG/SEPT         | 1,455                  | 713                     | 690                                                |  |
| OCT/NOV/DEC   | 36            | 7           | 30            | OCT/NOV/DEC           | 1,440                  | 451                     | 1,374                                              |  |
| JAN/FEB/MAR   | 33            | 5           | 1             | JAN/FEB/MAR           | 1,155                  | 866                     | 246                                                |  |
| APR/MAY/JUNE  | 30            | 0           | 0             | APR/MAY/JUNE          | 975                    | 0                       | 0                                                  |  |