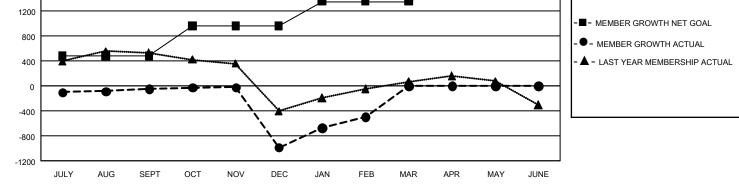

## LOCATION: INDIA

GMT: OPEN

GMT CA 6

| Clubs         |               |             |               | Members               |                        |                         |                                                    |  |
|---------------|---------------|-------------|---------------|-----------------------|------------------------|-------------------------|----------------------------------------------------|--|
|               | RESULTS FOR   | R 2019-2020 |               | RESULTS FOR 2019-2020 |                        |                         |                                                    |  |
| QUARTER       | NEW CLUB GOAL | NEW CLUBS   | DROPPED CLUBS | QUARTER MEME          | BER GROWTH NET<br>GOAL | MEMBER GROWTH<br>ACTUAL | DROPPED<br>MEMBERS ACTUAL<br>(including transfers) |  |
| JULY/AUG/SEPT | 51            | 10          | 4             | JULY/AUG/SEPT         | 1,455                  | 713                     | 690                                                |  |
| OCT/NOV/DEC   | 36            | 7           | 30            | OCT/NOV/DEC           | 1,440                  | 451                     | 1,374                                              |  |
| JAN/FEB/MAR   | 33            | 5           | 1             | JAN/FEB/MAR           | 1,155                  | 866                     | 246                                                |  |
| APR/MAY/JUNE  | 30            | 0           | 0             | APR/MAY/JUNE          | 975                    | 0                       | 0                                                  |  |